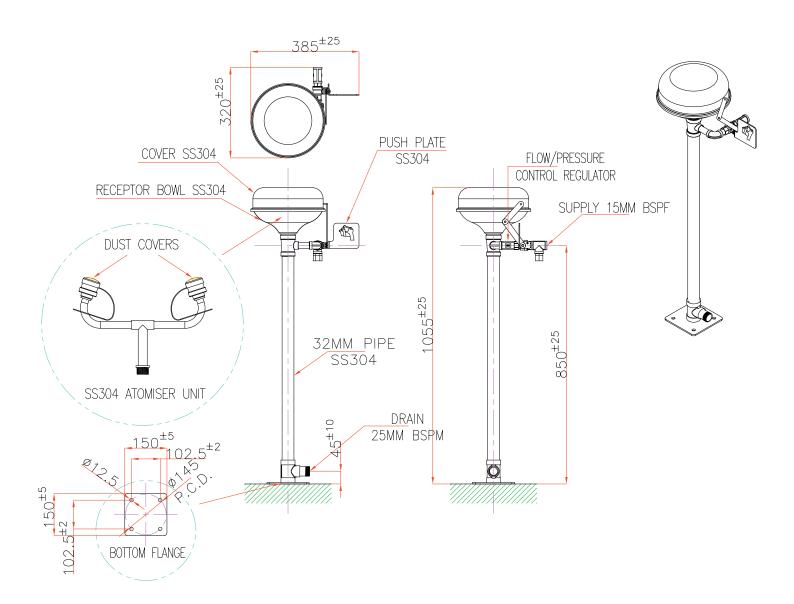

## PRATT PEDESTAL MOUNTED EYE WASH WITH BOWL NO TREADLE & FLIP TOP LID

| TECHNICAL INFORMATION                        |                                                                       |  |  |
|----------------------------------------------|-----------------------------------------------------------------------|--|--|
| INLET CONNECTION                             | 15mm BSPF                                                             |  |  |
| WATER SUPPLY-LINE SIZE                       | 15mm *Must be hydraulically sized to meet requirements.               |  |  |
| OUTLET CONNECTION                            | 25mm BSPM                                                             |  |  |
| MINIMUM PERFORMANCE REQUIREMENTS             | 210kPa / 30PSI *Caution should be taken when pressure exceeds 550 kPa |  |  |
| FLOW OUTPUT (AT MIN PERFORMANCE REQUIREMENT) | Shower 80 LPM Eye Wash 15 LPM Eye-Face Wash 30 LPM                    |  |  |
| WEIGHT(KG)                                   | 12                                                                    |  |  |
| DIMENSIONS(CM)                               | 79 X 29 X 24                                                          |  |  |