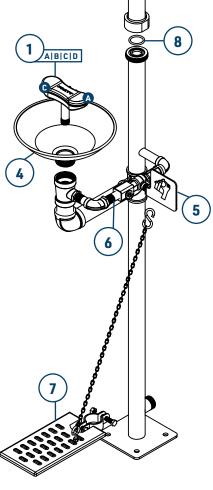

# **SPARE PARTS**

|       |        | TO THE OUT OF THE OUT |          |
|-------|--------|-------------------------------------------------------------------------------------------------------------------------------------------------------------------------------------------------------------------------------------------------------------------------------------------------------------------------------------------------------------------------------------------------------------------------------------------------------------------------------------------------------------------------------------------------------------------------------------------------------------------------------------------------------------------------------------------------------------------------------------------------------------------------------------------------------------------------------------------------------------------------------------------------------------------------------------------------------------------------------------------------------------------------------------------------------------------------------------------------------------------------------------------------------------------------------------------------------------------------------------------------------------------------------------------------------------------------------------------------------------------------------------------------------------------------------------------------------------------------------------------------------------------------------------------------------------------------------------------------------------------------------------------------------------------------------------------------------------------------------------------------------------------------------------------------------------------------------------------------------------------------------------------------------------------------------------------------------------------------------------------------------------------------------------------------------------------------------------------------------------------------------|----------|
| 1     | 570027 | PRATT EYE & FACE WASH NOZZLE YELLOW ABS PLASTIC SUITS ALL ELITE EYEWASH                                                                                                                                                                                                                                                                                                                                                                                                                                                                                                                                                                                                                                                                                                                                                                                                                                                                                                                                                                                                                                                                                                                                                                                                                                                                                                                                                                                                                                                                                                                                                                                                                                                                                                                                                                                                                                                                                                                                                                                                                                                       |          |
| 1A    | 570029 | PRATT DUST CAP ABS PLASTIC TO SUIT EYE & FACE WASH NOZZLE                                                                                                                                                                                                                                                                                                                                                                                                                                                                                                                                                                                                                                                                                                                                                                                                                                                                                                                                                                                                                                                                                                                                                                                                                                                                                                                                                                                                                                                                                                                                                                                                                                                                                                                                                                                                                                                                                                                                                                                                                                                                     |          |
| 1B    | 570030 | PRATT SS304 SCREWS PACK OF 6 TO SUIT EYE & FACE WASH NOZZLE                                                                                                                                                                                                                                                                                                                                                                                                                                                                                                                                                                                                                                                                                                                                                                                                                                                                                                                                                                                                                                                                                                                                                                                                                                                                                                                                                                                                                                                                                                                                                                                                                                                                                                                                                                                                                                                                                                                                                                                                                                                                   |          |
| 1C    | 570031 | PRATT AERATOR SUITS ALL EYE & FACE WASH INC. WASHER                                                                                                                                                                                                                                                                                                                                                                                                                                                                                                                                                                                                                                                                                                                                                                                                                                                                                                                                                                                                                                                                                                                                                                                                                                                                                                                                                                                                                                                                                                                                                                                                                                                                                                                                                                                                                                                                                                                                                                                                                                                                           |          |
| 1D    | 570032 | PRATT 304 STAINLESS STEEL RING SUITS EYE & FACE WASH AERATOR                                                                                                                                                                                                                                                                                                                                                                                                                                                                                                                                                                                                                                                                                                                                                                                                                                                                                                                                                                                                                                                                                                                                                                                                                                                                                                                                                                                                                                                                                                                                                                                                                                                                                                                                                                                                                                                                                                                                                                                                                                                                  |          |
| 2     | 570003 | PRATT EYEWASH NOZZLE ASSEMBLY S/STEEL WITH RUBBER EYECUP SUITS ALL ELITE EYEWASH                                                                                                                                                                                                                                                                                                                                                                                                                                                                                                                                                                                                                                                                                                                                                                                                                                                                                                                                                                                                                                                                                                                                                                                                                                                                                                                                                                                                                                                                                                                                                                                                                                                                                                                                                                                                                                                                                                                                                                                                                                              |          |
| 2A 3B | 570018 | PRATT AERATOR SUITS ALL ELITE AND ECONOMY EYEWASH                                                                                                                                                                                                                                                                                                                                                                                                                                                                                                                                                                                                                                                                                                                                                                                                                                                                                                                                                                                                                                                                                                                                                                                                                                                                                                                                                                                                                                                                                                                                                                                                                                                                                                                                                                                                                                                                                                                                                                                                                                                                             |          |
| 2B    | 570017 | PRATT RUBBER EYEWASH CUP WITH YELLOW DUST CAP SUITS ALL ELITE EYEWASH                                                                                                                                                                                                                                                                                                                                                                                                                                                                                                                                                                                                                                                                                                                                                                                                                                                                                                                                                                                                                                                                                                                                                                                                                                                                                                                                                                                                                                                                                                                                                                                                                                                                                                                                                                                                                                                                                                                                                                                                                                                         |          |
| 2C    | 570028 | PRATT 304 STAINLESS STEEL RING SUITS EYEWASH AERATOR                                                                                                                                                                                                                                                                                                                                                                                                                                                                                                                                                                                                                                                                                                                                                                                                                                                                                                                                                                                                                                                                                                                                                                                                                                                                                                                                                                                                                                                                                                                                                                                                                                                                                                                                                                                                                                                                                                                                                                                                                                                                          |          |
| 3     | 570004 | PRATT EYEWASH NOZZLE ASSEMBLY S/STEEL WITH YELLOW DUST CAP SUITS SE693 AND FTL EYEWASH                                                                                                                                                                                                                                                                                                                                                                                                                                                                                                                                                                                                                                                                                                                                                                                                                                                                                                                                                                                                                                                                                                                                                                                                                                                                                                                                                                                                                                                                                                                                                                                                                                                                                                                                                                                                                                                                                                                                                                                                                                        | <b>6</b> |
| 2 ^   | E70022 |                                                                                                                                                                                                                                                                                                                                                                                                                                                                                                                                                                                                                                                                                                                                                                                                                                                                                                                                                                                                                                                                                                                                                                                                                                                                                                                                                                                                                                                                                                                                                                                                                                                                                                                                                                                                                                                                                                                                                                                                                                                                                                                               |          |