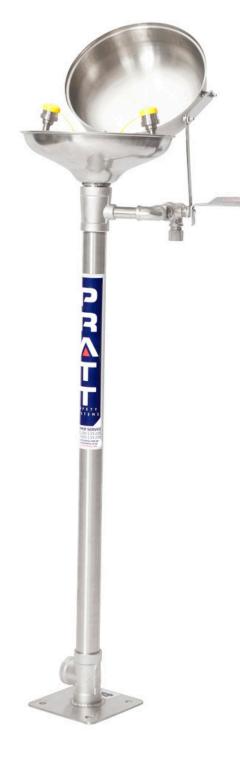

### PRODUCT DATA SHEET | PRODUCT CODE: SE584FTL PRATT PEDESTAL MOUNTED EYE WASH WITH BOWL NO TREADLE & FLIP TOP LID

**AEROSTREAM** technology delivers a gentle cascade of soft flow water to flush away any hazardous materials from the eyes and face.

#### FEATURES

- Eyewash pipework and fittings are 304SS
- Stainless Steel Eye Wash Bowl
- Hand Operated via Push Handle
- ABS Eye/Face Wash Nozzle Assembly
- Flip Top Lid for extra dust protection