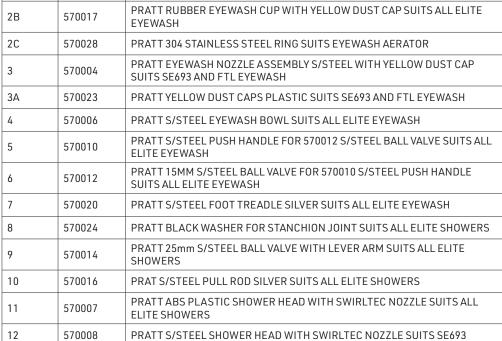

# **SPARE PARTS**

|       |        | TO THE OUT OF THE OUT |          |
|-------|--------|-------------------------------------------------------------------------------------------------------------------------------------------------------------------------------------------------------------------------------------------------------------------------------------------------------------------------------------------------------------------------------------------------------------------------------------------------------------------------------------------------------------------------------------------------------------------------------------------------------------------------------------------------------------------------------------------------------------------------------------------------------------------------------------------------------------------------------------------------------------------------------------------------------------------------------------------------------------------------------------------------------------------------------------------------------------------------------------------------------------------------------------------------------------------------------------------------------------------------------------------------------------------------------------------------------------------------------------------------------------------------------------------------------------------------------------------------------------------------------------------------------------------------------------------------------------------------------------------------------------------------------------------------------------------------------------------------------------------------------------------------------------------------------------------------------------------------------------------------------------------------------------------------------------------------------------------------------------------------------------------------------------------------------------------------------------------------------------------------------------------------------|----------|
| 1     | 570027 | PRATT EYE & FACE WASH NOZZLE YELLOW ABS PLASTIC SUITS ALL ELITE EYEWASH                                                                                                                                                                                                                                                                                                                                                                                                                                                                                                                                                                                                                                                                                                                                                                                                                                                                                                                                                                                                                                                                                                                                                                                                                                                                                                                                                                                                                                                                                                                                                                                                                                                                                                                                                                                                                                                                                                                                                                                                                                                       |          |
| 1A    | 570029 | PRATT DUST CAP ABS PLASTIC TO SUIT EYE & FACE WASH NOZZLE                                                                                                                                                                                                                                                                                                                                                                                                                                                                                                                                                                                                                                                                                                                                                                                                                                                                                                                                                                                                                                                                                                                                                                                                                                                                                                                                                                                                                                                                                                                                                                                                                                                                                                                                                                                                                                                                                                                                                                                                                                                                     |          |
| 1B    | 570030 | PRATT SS304 SCREWS PACK OF 6 TO SUIT EYE & FACE WASH NOZZLE                                                                                                                                                                                                                                                                                                                                                                                                                                                                                                                                                                                                                                                                                                                                                                                                                                                                                                                                                                                                                                                                                                                                                                                                                                                                                                                                                                                                                                                                                                                                                                                                                                                                                                                                                                                                                                                                                                                                                                                                                                                                   |          |
| 1C    | 570031 | PRATT AERATOR SUITS ALL EYE & FACE WASH INC. WASHER                                                                                                                                                                                                                                                                                                                                                                                                                                                                                                                                                                                                                                                                                                                                                                                                                                                                                                                                                                                                                                                                                                                                                                                                                                                                                                                                                                                                                                                                                                                                                                                                                                                                                                                                                                                                                                                                                                                                                                                                                                                                           |          |
| 1D    | 570032 | PRATT 304 STAINLESS STEEL RING SUITS EYE & FACE WASH AERATOR                                                                                                                                                                                                                                                                                                                                                                                                                                                                                                                                                                                                                                                                                                                                                                                                                                                                                                                                                                                                                                                                                                                                                                                                                                                                                                                                                                                                                                                                                                                                                                                                                                                                                                                                                                                                                                                                                                                                                                                                                                                                  |          |
| 2     | 570003 | PRATT EYEWASH NOZZLE ASSEMBLY S/STEEL WITH RUBBER EYECUP SUITS ALL ELITE EYEWASH                                                                                                                                                                                                                                                                                                                                                                                                                                                                                                                                                                                                                                                                                                                                                                                                                                                                                                                                                                                                                                                                                                                                                                                                                                                                                                                                                                                                                                                                                                                                                                                                                                                                                                                                                                                                                                                                                                                                                                                                                                              |          |
| 2A 3B | 570018 | PRATT AERATOR SUITS ALL ELITE AND ECONOMY EYEWASH                                                                                                                                                                                                                                                                                                                                                                                                                                                                                                                                                                                                                                                                                                                                                                                                                                                                                                                                                                                                                                                                                                                                                                                                                                                                                                                                                                                                                                                                                                                                                                                                                                                                                                                                                                                                                                                                                                                                                                                                                                                                             |          |
| 2B    | 570017 | PRATT RUBBER EYEWASH CUP WITH YELLOW DUST CAP SUITS ALL ELITE EYEWASH                                                                                                                                                                                                                                                                                                                                                                                                                                                                                                                                                                                                                                                                                                                                                                                                                                                                                                                                                                                                                                                                                                                                                                                                                                                                                                                                                                                                                                                                                                                                                                                                                                                                                                                                                                                                                                                                                                                                                                                                                                                         |          |
| 2C    | 570028 | PRATT 304 STAINLESS STEEL RING SUITS EYEWASH AERATOR                                                                                                                                                                                                                                                                                                                                                                                                                                                                                                                                                                                                                                                                                                                                                                                                                                                                                                                                                                                                                                                                                                                                                                                                                                                                                                                                                                                                                                                                                                                                                                                                                                                                                                                                                                                                                                                                                                                                                                                                                                                                          |          |
| 3     | 570004 | PRATT EYEWASH NOZZLE ASSEMBLY S/STEEL WITH YELLOW DUST CAP SUITS SE693 AND FTL EYEWASH                                                                                                                                                                                                                                                                                                                                                                                                                                                                                                                                                                                                                                                                                                                                                                                                                                                                                                                                                                                                                                                                                                                                                                                                                                                                                                                                                                                                                                                                                                                                                                                                                                                                                                                                                                                                                                                                                                                                                                                                                                        | <b>6</b> |
| 2 ^   | E70022 |                                                                                                                                                                                                                                                                                                                                                                                                                                                                                                                                                                                                                                                                                                                                                                                                                                                                                                                                                                                                                                                                                                                                                                                                                                                                                                                                                                                                                                                                                                                                                                                                                                                                                                                                                                                                                                                                                                                                                                                                                                                                                                                               |          |